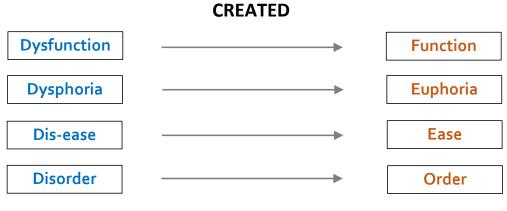

## **CONDITION**

We are living within this earthly condition, "the kingdom of this world" (Rev. 11:15) which stands opposed to the Kingdom of God.

## **SOLUTION**

Is the rule of God and His divine authority. The object of the divine rule is the redemption of humankind and their liberation from the powers of evil.